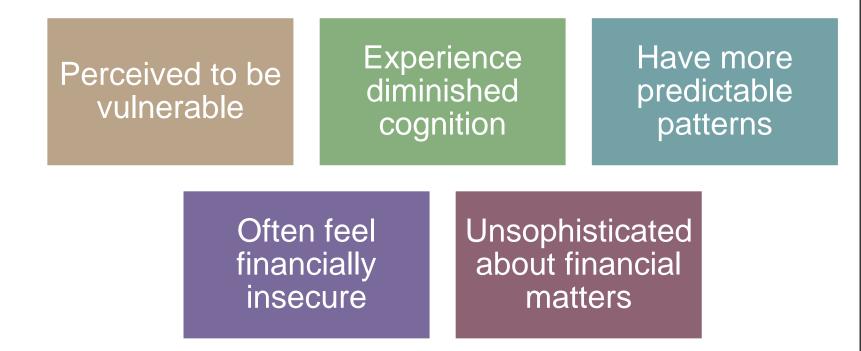

#### Older Adults are "Attractive" Targets for Financial Predators

#### How Older Adults Can be Less "Attractive" to Financial Predators