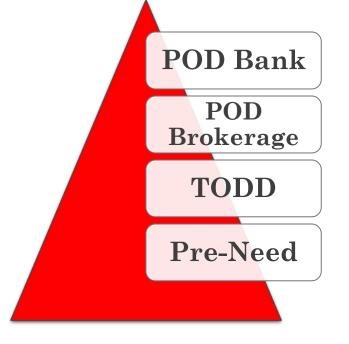

## **Avoiding Probate**

POD - Payable on Death TODD- Transfer on Death Deed Prepaid Plans/Insurance