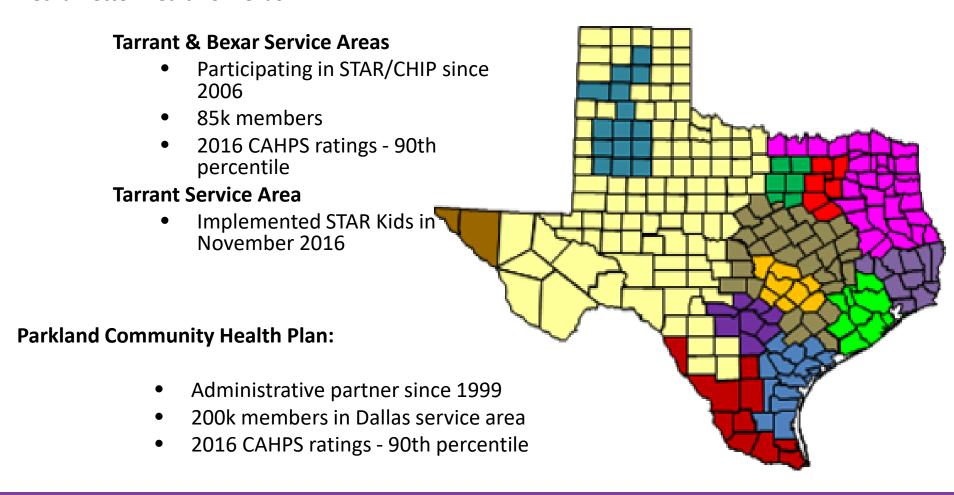

## aetna | In Texas

#### **Aetna Better Health of Texas:**

Serving Texas Medicaid since 1999